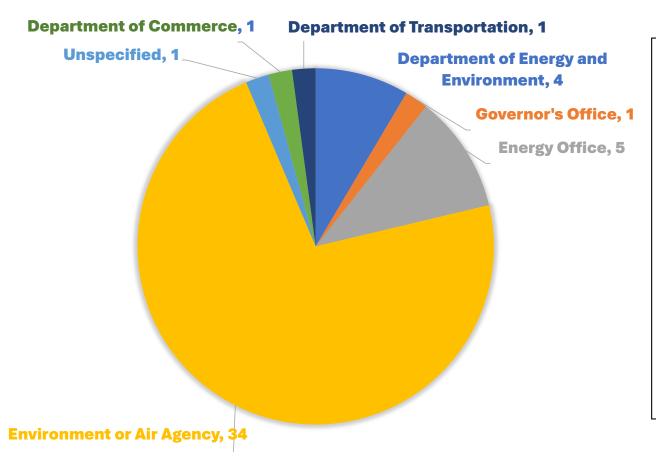

24; awards by EOY



### **EPA recently selected 59 applications for award**

- General Competition (States and MSAs): \$33 billion in requests across ~300 applications for \$4.3 billion in available funds; 25 selectees.
- Tribes and Territories
   Competition: \$1.4 billion in requests across 110 applications for \$300 million in available funds; 34 selectees



#### **Anticipated Investments by Sector**

|          | Transportation | Electric Power | Buildings | Industry | Ag/NWL | WMM     |
|----------|----------------|----------------|-----------|----------|--------|---------|
| General: | \$1.18b        | \$372m         | \$1.06b   | \$636m   | \$931m | \$121m  |
| Tribal:  | \$45m          | \$139m         | \$55m     | \$5m     | \$35m  | \$21m 4 |

## **State Lead Organizations**





### Interagency and Intergovernmental Coordination

"Lead agencies **should coordinate** with other appropriate agencies and offices within their own government... For example, climate planning efforts should involve agencies with responsibilities in different program areas, including environmental protection, **energy**, utilities, transportation, housing, waste management, and land use planning." <u>EPA CRPG State and MSA Planning</u> <u>Grants Guidance, p. 21</u>

# **Additional CPRG Resources**



- <u>CPRG Planning Grant Lead Organization Contact Information</u>
- <u>Priority Climate Action Plans for States, MSAs, Tribes, and</u> <u>Territories</u>
- <u>CPRG Implementation Grants: General Competition Selections</u>
- <u>CPRG Training, Tools, and Technical Assistance Resources</u>