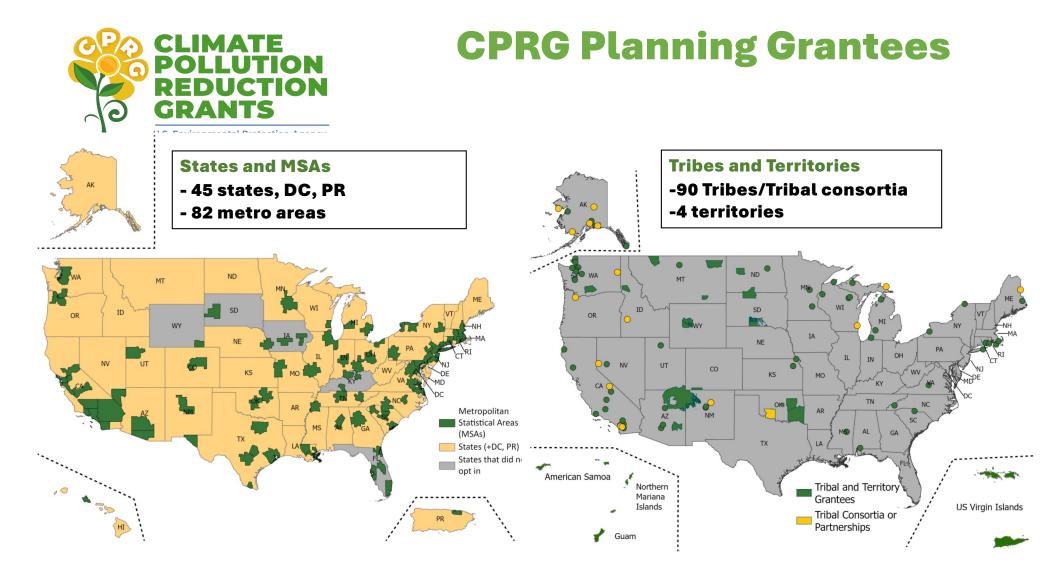

### **CPRG Program Basics**

**1. Planning grants** to develop strong climate pollution reduction strategies (\$250 million)

• Administered through non-competitive grants in 2023

**2. Competitive implementation grants** to help put plans into action (\$4.6 billion)

### **EPA recently selected 59 applications for award**

- General Competition (States and MSAs): \$33 billion in requests across ~300 applications for \$4.3 billion in available funds; 25 selectees.
- Tribes and Territories
   Competition: \$1.4 billion in requests across 110 applications for \$300 million in available funds; 34 selectees