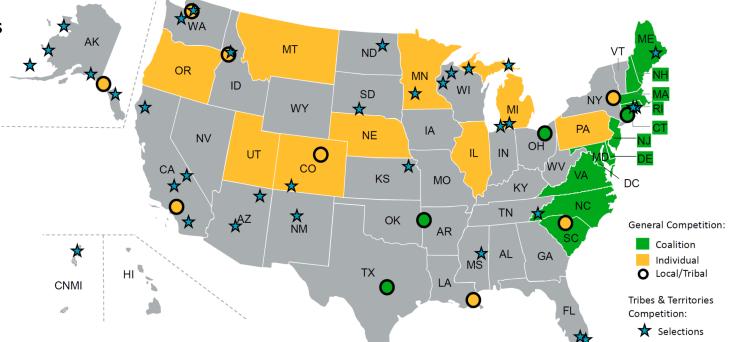

### **EPA recently selected 59 applications for award**

- General Competition (States and MSAs): \$33 billion in requests across ~300 applications for \$4.3 billion in available funds; 25 selectees.
- Tribes and Territories
   Competition: \$1.4 billion in requests across 110 applications for \$300 million in available funds; 34 selectees